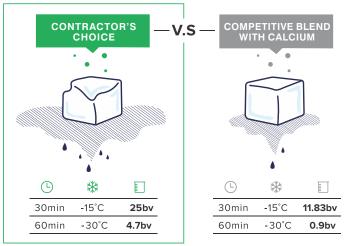

## SEE HOW CONTRACTOR'S CHOICE™ COMPARES TO THE COMPETITION

Made from the latest in aviation de-icing technology used at major airports and infrastructure conscious facilities across North America. Contractor's Choice™ Commercial™ Ice Melter's unique SmartMelt formula compared to conventional ice melt blends Contractor's Choice™ has quicker ice melt activation, superior low temperature ice melt capacity, and doesn't track or stain front entrance ways when used as directed. Contractor's Choice's unique anti-ice barrier feature also helps prevent snow & ice buildup when used prior to winter storm events. Don't put your professional reputation on the line with a conventional blended retail ice melter, put your trust in a proven commercial ice melt product that is engineered for professional results.

AVAILABLE SIZES

Higher brine value (bv) indicates more ice melt